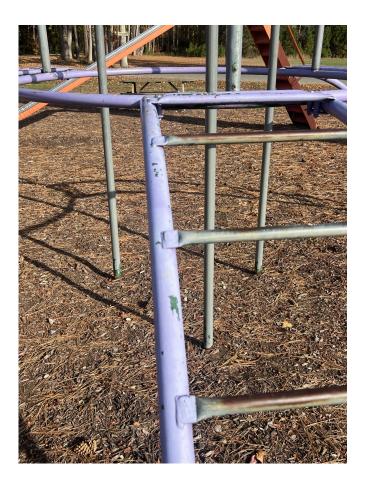

Paint all hand rails & columns with "DTM" color match back to white two coats. All materials are included into price. \$2,750

Playground equipment, entire swing set. Entire red slide excluding sliding ramp. Purple climbing apparatus. Big playground equipment. Prep, scrape, same & ospho rusted areas only metal areas are getting painting on all playground equipment Prime & paint two coats back to original color.