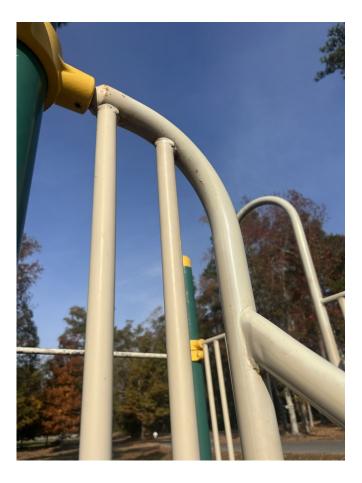

Paint all hand rails & columns with "DTM" color match back to white two coats. All materials are included into price. \$2,750

Playground equipment, entire swing set. Entire red slide excluding sliding ramp. Purple climbing apparatus. Big playground equipment. Prep, scrape, same & ospho rusted areas only metal areas are getting painting on all playground equipment Prime & paint two coats back to original color.

\$5500