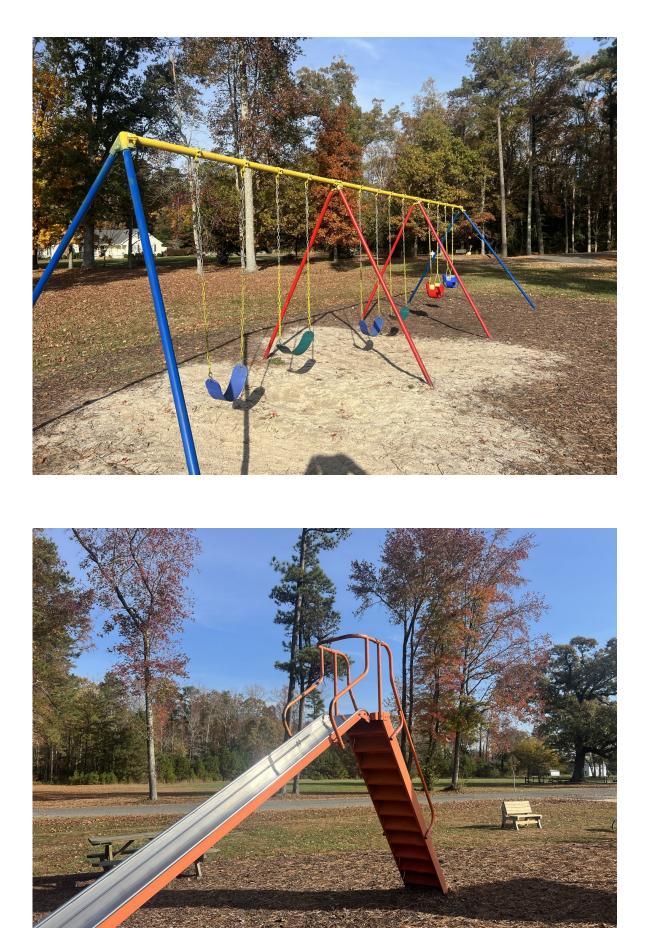

Paint all hand rails & columns with "DTM" color match back to white two coats. All materials are included into price. \$2,750

Playground equipment, entire swing set. Entire red slide excluding sliding ramp. Purple climbing apparatus. Big playground equipment. Prep, scrape, same & ospho rusted areas only metal areas are getting painting on all playground equipment Prime & paint two coats back to original color.