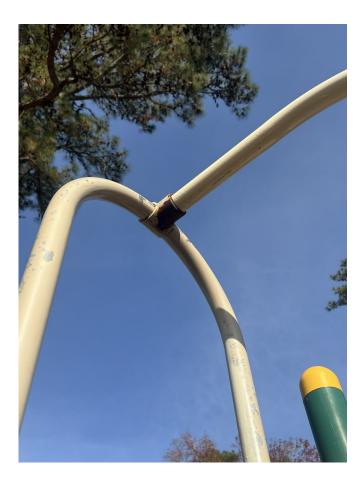

Paint all hand rails & columns with "DTM" color match back to white two coats. All materials are included into price. \$2,750

Playground equipment, entire swing set. Entire red slide excluding sliding ramp. Purple climbing apparatus. Big playground equipment. Prep, scrape, same & ospho rusted areas only metal areas are getting painting on all playground equipment Prime & paint two coats back to original color.