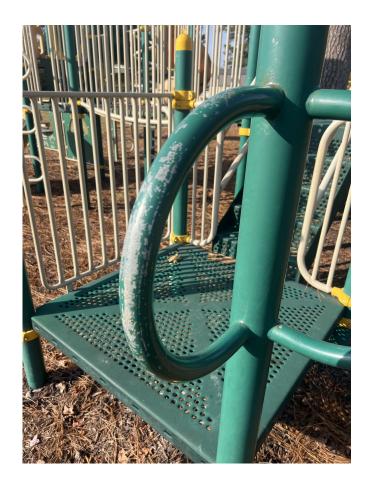

Paint all hand rails & columns with "DTM" color match back to white two coats. All materials are included into price. \$2,750

Playground equipment, entire swing set. Entire red slide excluding sliding ramp. Purple climbing apparatus. Big playground equipment. Prep, scrape, same & ospho rusted areas only metal areas are getting painting on all playground equipment Prime & paint two coats back to original color.

\$5500