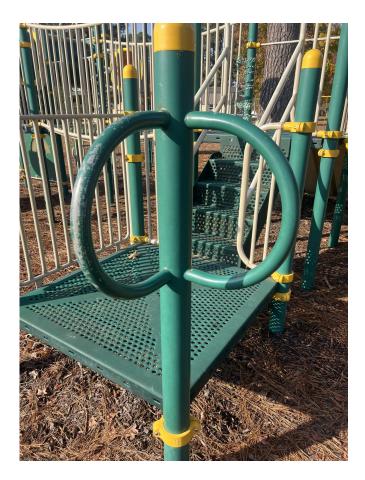

Paint all hand rails & columns with "DTM" color match back to white two coats. All materials are included into price. \$2,750

Playground equipment, entire swing set. Entire red slide excluding sliding ramp. Purple climbing apparatus. Big playground equipment. Prep, scrape, same & ospho rusted areas only metal areas are getting painting on all playground equipment Prime & paint two coats back to original color.

\$5500