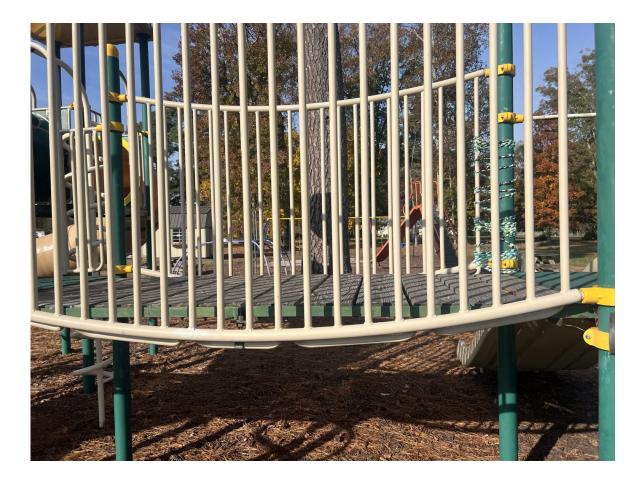

Paint all hand rails & columns with "DTM" color match back to white two coats. All materials are included into price. \$2,750

Playground equipment, entire swing set. Entire red slide excluding sliding ramp. Purple climbing apparatus. Big playground equipment. Prep, scrape, same & ospho rusted areas only metal areas are getting painting on all playground equipment Prime & paint two coats back to original color.

\$5500