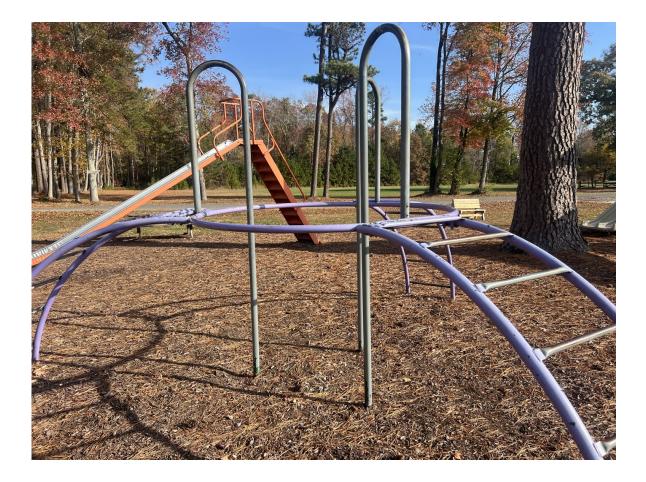

Paint all hand rails & columns with "DTM" color match back to white two coats. All materials are included into price. \$2,750

Playground equipment, entire swing set. Entire red slide excluding sliding ramp. Purple climbing apparatus. Big playground equipment. Prep, scrape, same & ospho rusted areas only metal areas are getting painting on all playground equipment Prime & paint two coats back to original color.