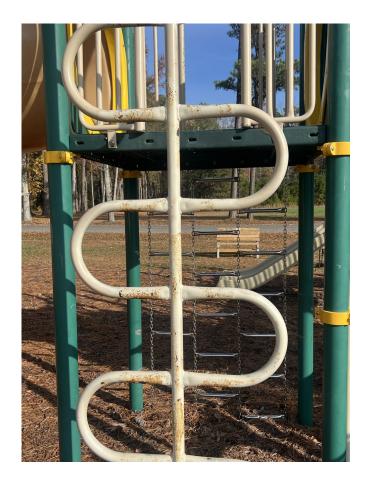

Paint all hand rails & columns with "DTM" color match back to white two coats. All materials are included into price. \$2,750

Playground equipment, entire swing set. Entire red slide excluding sliding ramp. Purple climbing apparatus. Big playground equipment. Prep, scrape, same & ospho rusted areas only metal areas are getting painting on all playground equipment Prime & paint two coats back to original color.